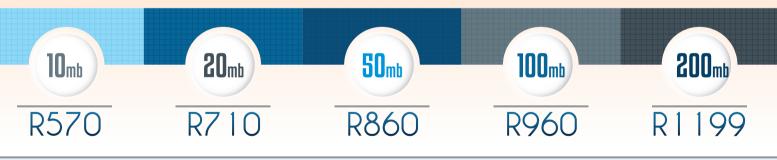

## PREMIUM UNCAPPED

Go all out with Premium Uncapped data. This service is custom built for the power user to allow unlimited streaming, gaming and browser downloads.